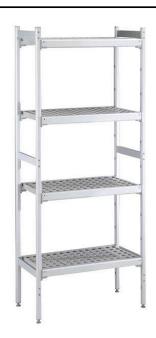

Linear shelving set with aluminium side uprights and 4 polyethylene louvered shelves, 560 Kg load, 373x1216 mm

#### Item No.

For linear installation. 4-level shelving set with louvered sectional polyethylene shelves (depth=373mm). Aluminium (20 micron) side uprights (height=1700mm). Adjustable feet

#### Construction

- Uprights and shelf frames constructed entirely in anodized aluminium (20 micron).
- 4 tiers

100mm

- Shelves made by section of polyethylene tablets.
- Sectional polyethylene shelves are dishwasher safe.