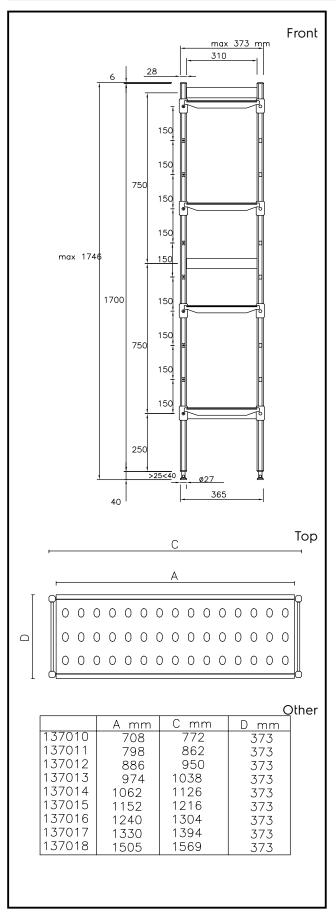

#### Item No.

For linear installation. 4-level shelving set with louvered sectional polyethylene shelves (depth=373mm). Aluminium (20 micron) side uprights (height=1700mm). Adjustable feet

#### Construction

- Uprights and shelf frames constructed entirely in anodized aluminium (20 micron).
- 4 tiers

100mm

- Shelves made by section of polyethylene tablets.
- Sectional polyethylene shelves are dishwasher safe.

## **Key Information:**

External dimensions, Width:

137015 (ALS1216)1216 mmExternal dimensions, Height:1700 mmExternal dimensions, Depth:373 mmMax loading weight:560 kgNet weight:21 kgUprights2

Stainless Steel Preparation 373x1216 mm Aluminum Linear Units