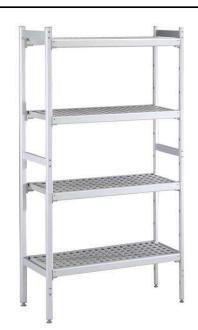

# Stainless Steel Preparation 475x1569 mm Aluminum Linear Units

| ITEM #  |  |
|---------|--|
| MODEL # |  |
| NAME #  |  |
| SIS #   |  |
| AIA#    |  |
| AIA "   |  |

137038 (BLS1569)

Linear shelving set with aluminium side uprights and 4 polyethylene louvered shelves, 360 Kg load, 475x1569 mm

#### Item No.

For linear installation. 4-level shelving set with louvered sectional polyethylene shelves (depth=475mm). Aluminium (20 micron) side uprights (height=1700mm). Adjustable feet

#### Construction

- Uprights and shelf frames constructed entirely in anodized aluminium (20 micron).
- Shelves made by section of polyethylene tablets.
- Sectional polyethylene shelves are dishwasher safe.
- 4 tiers.