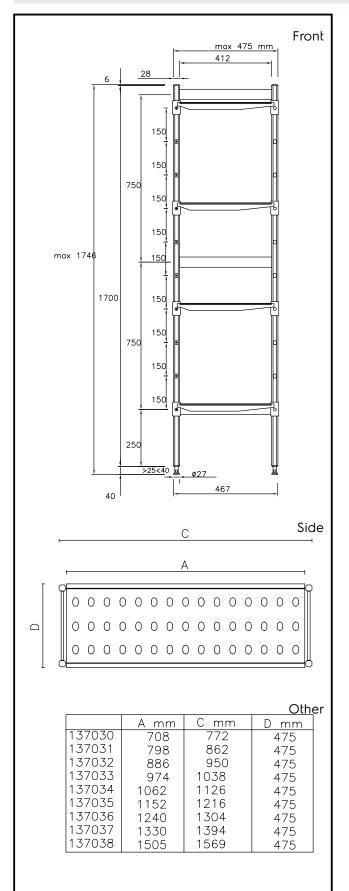

#### Item No.

For linear installation. 4-level shelving set with louvered sectional polyethylene shelves (depth=475mm). Aluminium (20 micron) side uprights (height=1700mm). Adjustable feet

#### Construction

- Uprights and shelf frames constructed entirely in anodized aluminium (20 micron).
- Shelves made by section of polyethylene tablets.
- Sectional polyethylene shelves are dishwasher safe.
- 4 tiers.

# **Key Information:**

External dimensions, Width:

137038 (BLS1569)1569 mmExternal dimensions, Height:1700 mmExternal dimensions, Depth:475 mmMax loading weight:360 kgNet weight:28 kgUprights2

Stainless Steel Preparation 475x1569 mm Aluminum Linear Units