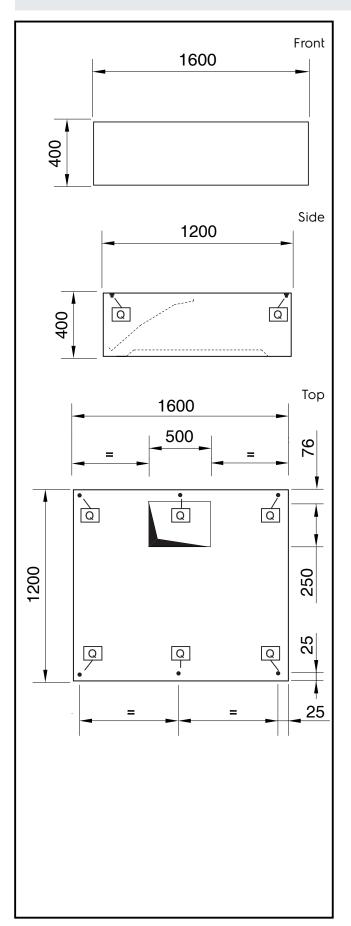

### **Key Information:**

External dimensions, Width:

643321 (DK1216) 1600 mm

External dimensions, Height: 400 mm

External dimensions, Depth: 1200 mm

Net weight: 47 kg

Air Emission:

Air capacity: 2200 mc/h