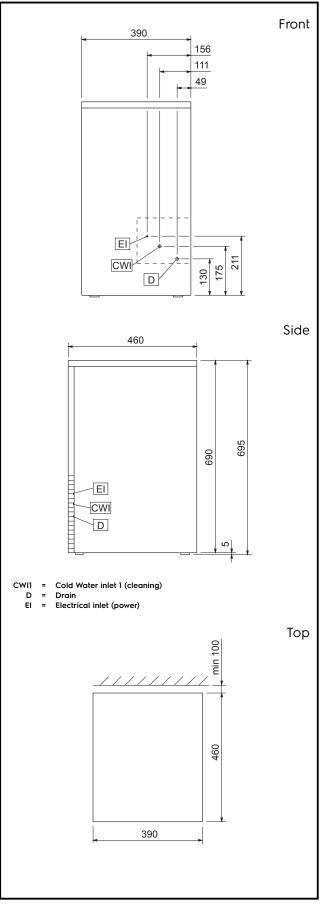

## Ice Cuber 28kg/24h with 9kg bin - Air cooled

| Electric                                                                                                             |                                                  |
|----------------------------------------------------------------------------------------------------------------------|--------------------------------------------------|
| Supply voltage:<br>730523 (RIMC029SA)<br>Electrical power max.:                                                      | 220-240 V/1N ph/50 Hz<br>0.37 kW                 |
| Capacity:                                                                                                            |                                                  |
| Bin capacity:                                                                                                        | 9 kg                                             |
| Key Information:                                                                                                     |                                                  |
| External dimensions, Width:<br>External dimensions, Height:<br>External dimensions, Depth:<br>Net weight:<br>Output: | 390 mm<br>695 mm<br>460 mm<br>37 kg<br>28 kg/day |
| Refrigeration Data                                                                                                   |                                                  |
| Refrigerant type:                                                                                                    | R452A                                            |