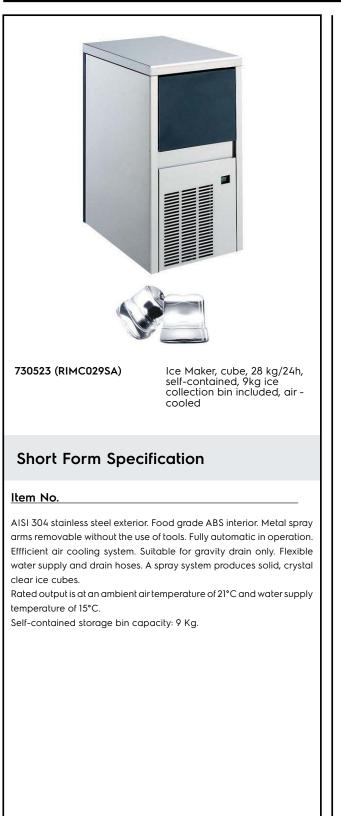

Ice Cuber 28kg/24h with 9kg bin - Air cooled

| TEM #   |  |
|---------|--|
| 10DEL # |  |
| NAME #  |  |
| 5IS #   |  |
| \\A #   |  |
|         |  |

## **Main Features**

- Compliant to CE requirements for safety.
- Fully automatic in operation.
- Operates over a wide range of temperatures.
- Suitable for gravity drain only (no pumps needed).
- Rated output is at an ambient air temperature of 21°C and water supply temperature of 15°C.
- The ice-making method (spray layering) guarantees crystalline, compact, hygienically pure ice cubes that are resistant to melting.
- Model available in air-cooled version.
- Ice cube cone shape with the trunk sides slightly squashed.
- Bin integrated as standard.
- Compact dimensions of the ice cubers make them highly suitable for any location, particularly those where space is at a premium.

## Construction

- Plug as standard (schuko type).
- AISI 304 stainless steel exterior.
- The inox sprayers are easy to take away, permit a simple flowing and prevent limestone formation.
- 5mm feet.
- Internal ice cubes container in ABS.
- Easy access to the main components for maintenance.
- Stainless steel spray arms removable without the use of tools.
- Reliability guaranteed by the quality of the construction materials used (plastic flap on the front, top and sides in 304 AISI stainless steel) and the sophisticated product and process technology involved.
- Environmentally friendly: R452a as refrigerant gas.